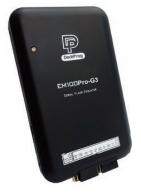

www.dediprog.com

Dimension (W x D x H): 137 x 78 x 16mm Weight: 125g

EM100Pro-G3 is a SPI NOR Flash emulator integrated high speed DRAM memory to offer the best code updating performance. This advanced tool has been designed in close cooperation with the SPI NOR Flash suppliers to emulate the behavior of all the SPI NOR Flash on the market and also the next generation SPI NOR Flash.

EM100Pro-G3 increases productivity by downloading firmware code or data into the emulator in a few seconds for density as large as 1Gbit. In addition, it provides "SPI BUS Analyzer" feature by collecting all the SPI command and data on the SPI bus in order to help the debugging process.